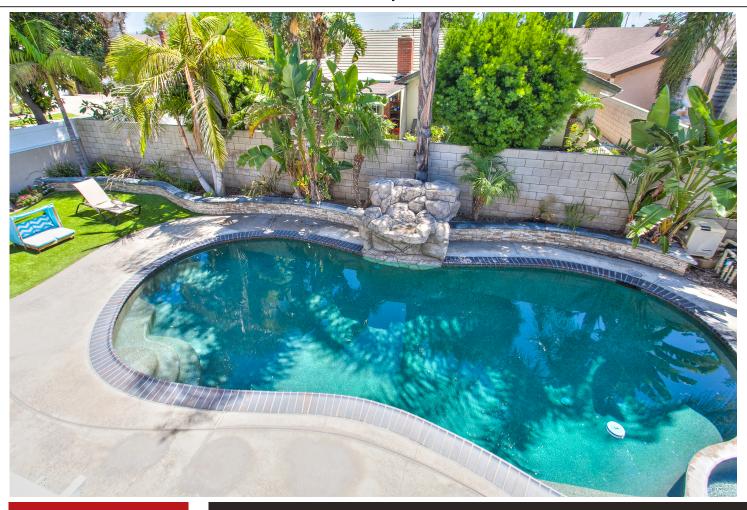

# 100 South Royal Place, Anaheim, CA

- » Beds: 4 | Baths: 2 Full, 1 Half
- » Income | 2,189 ft<sup>2</sup> | Lot: 6,534 ft<sup>2</sup>
- » More Info: SouthRoyalSTR.IsNowSold.com

Sale Includes EVERYTHING in the Property. (All Furniture, Furnishings, Appliances, TVs)